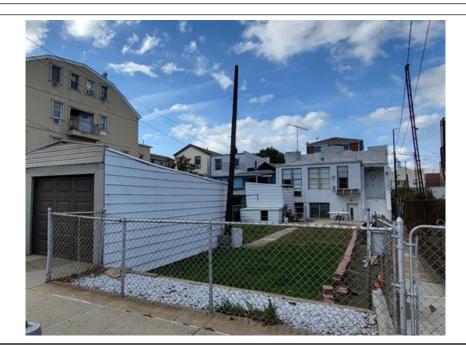

## 18 28 Avenue, Brooklyn, NY 11214

- » Beds: 3 | Baths: 1 Full, 1 Three-Quarter
  » Multi-Family | 1,440 ft² | Lot: 2,910 ft²
- » Bath Beach Section of Brooklyn
- » 2 Family Detached Brick
- » Lot Size 30' x 97', R5 Zoning
- » More Info: 1828Avenue.lsForSale.com

GEORGE L. CLARK INC. 155 AVENUE U, BROOKLYN, NY 11223

(718) 266-3900 GCLARKINC1@AOL.COM http://www.GEORGELCLARKREALESTATE.com

GEORGE L. CLARK REALTORS 155 AVENUE BROOKLYN, NY 11223 (718) 266-3900

Bath Beach - Legal 2 Family Detached Brick. 30' X 97' Lot, R5 Zoning.

6 Rooms over 4 Rooms, Needs Renovation. House is Set on the Rear of the Lot Allowing for Large Front Yard, Detached 1 Car Garage and Storage Shed.