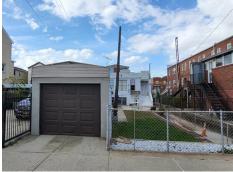

## 18 28 Avenue, Brooklyn, NY 11214

- » Beds: 3 | Baths: 1 Full, 1 Three-Quarter
  » Multi-Family | 1,440 ft² | Lot: 2,910 ft²
- » Bath Beach Section of Brooklyn
- » 2 Family Detached Brick
- » Lot Size 30' x 97', R5 Zoning
- » More Info: 1828Avenue.lsForSale.com

GEORGE L. CLARK INC. 155 AVENUE U, BROOKLYN, NY 11223

(718) 266-3900 GCLARKINC1@AOL.COM http://www.GEORGELCLARKREALESTATE.com

GEORGE L. CLARK REALTORS 155 AVENUE BROOKLYN, NY 11223 (718) 266-3900

Bath Beach - Legal 2 Family Detached Brick. 30' X 97' Lot, R5 Zoning.

6 Rooms over 4 Rooms, Needs Renovation. House is Set on the Rear of the Lot Allowing for Large Front Yard, Detached 1 Car Garage and Storage Shed.