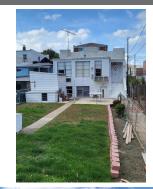

## 18 28 Avenue, Brooklyn, NY 11214

- » Beds: 3 | Baths: 1 Full, 1 Three-Quarter
  » Multi-Family | 1,440 ft² | Lot: 2,910 ft²
- » Bath Beach Section of Brooklyn
- » 2 Family Detached Brick
- » Lot Size 30' x 97', R5 Zoning
- » More Info: 1828Avenue.lsForSale.com

GEORGE L. CLARK INC. 155 AVENUE U, BROOKLYN, NY 11223

(718) 266-3900 GCLARKINC1@AOL.COM http://www.GEORGELCLARKREALESTATE.com

GEORGE L. CLARK REALTORS 155 AVENUE BROOKLYN, NY 11223 (718) 266-3900

Bath Beach - Legal 2 Family Detached Brick. 30' X 97' Lot, R5 Zoning.

6 Rooms over 4 Rooms, Needs Renovation. House is Set on the Rear of the Lot Allowing for Large Front Yard, Detached 1 Car Garage and Storage Shed.